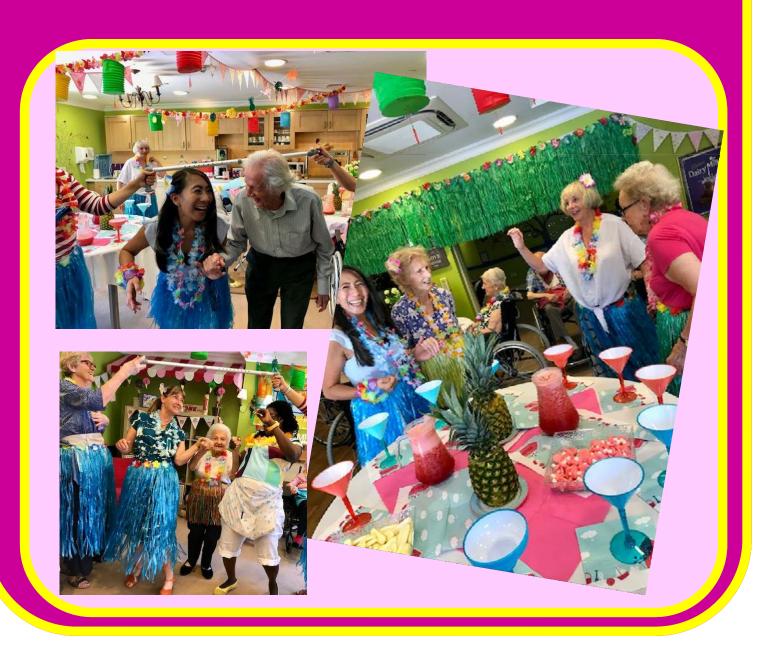

# Events & Outings Surbiton

August 2018

#### **Events for August**

Activities and Events that are taking place this month

| Thu | 2  | 12.00          | Quiz Time— <i>Café Bar</i>                                                                                                                                           |
|-----|----|----------------|----------------------------------------------------------------------------------------------------------------------------------------------------------------------|
| Fri | 3  | 12.00<br>15.00 | DRESS UP FRIDAY wear your favourite clothes Nursery Children visit the home— <i>Richmond Lounge</i> Social Tea and a chat— <i>Café Bar</i>                           |
| Sat | 4  | 12.00          | 'Four Centuries of Music for Four Saxes' Concert—Reception                                                                                                           |
| Tue | 7  | 16.15          | Music Club presents Residents' Requests — Reception                                                                                                                  |
| Thu | 9  | 12.00          | Stories and Poetry with Interact—Richmond Lounge                                                                                                                     |
| Fri | 10 | 12.00<br>15.00 | DRESS UP FRIDAY wear something dotty Nursery Children visit the home— <i>Richmond Lounge</i> Concert with Alastair Collingwood , Singer & Pianist — <i>Reception</i> |
| Mon | 13 | 11.00          | Step Back in Time for a Tea Dance—Reception                                                                                                                          |
| Tue | 14 | 12.00          | Residents' Meeting— <i>Richmond Lounge</i> Around the piano with Pat & Dave—Reception Music Club presents Residents' Requests — <i>Reception</i>                     |
| Thu | 16 | 12.00          | A History of Radio and TV, Talk by Nigel Dawson– <i>Richmond Lou</i>                                                                                                 |
| Fri | 17 | 12.00<br>15.00 | DRESS UP FRIDAY wear something Red Nursery Children visit the home— <i>Richmond Lounge</i> Afternoon singing with Melissa James— <i>Richmond Lounge</i>              |
| Sat | 18 | 12.00          | Concert with Opera Totties—Reception                                                                                                                                 |
| Tue | 21 |                | FILM OF THE MONTH: THE SHAPE OF WATER (2017) - Dining R Music Club Presents Adeste Duo — Reception                                                                   |
| Thu | 23 | 12.00          | Quiz Time— <i>Café Bar</i>                                                                                                                                           |
| Fri | 24 |                | Dress up Friday– Wear your glad rags and top hats                                                                                                                    |
| Fri | 24 | 12.00          | AN ENGLISH  GARDEN PARTY  Celebrating the home's 5th  Birthday Party                                                                                                 |
| Mon | 27 | 12.00          | Bank Holiday Concert with Andante— Reception                                                                                                                         |
| Tue | 28 | 12.00<br>16.15 | Marching Boots, Wings and Anchors– Military Memories – <i>Café B</i> Music Club, Mary presents her programme — <i>Reception</i>                                      |
| Thu | 30 | 12.00          | Flower arranging with Mirela — Café Bar                                                                                                                              |
| Fri | 31 | 12.00<br>15.00 | DRESS UP FRIDAY wear something check "Radnor House" Talk by Mike Cherry— <i>Richmond Lounge</i> Social Tea and Concert with Donald Rogers— <i>Reception</i>          |